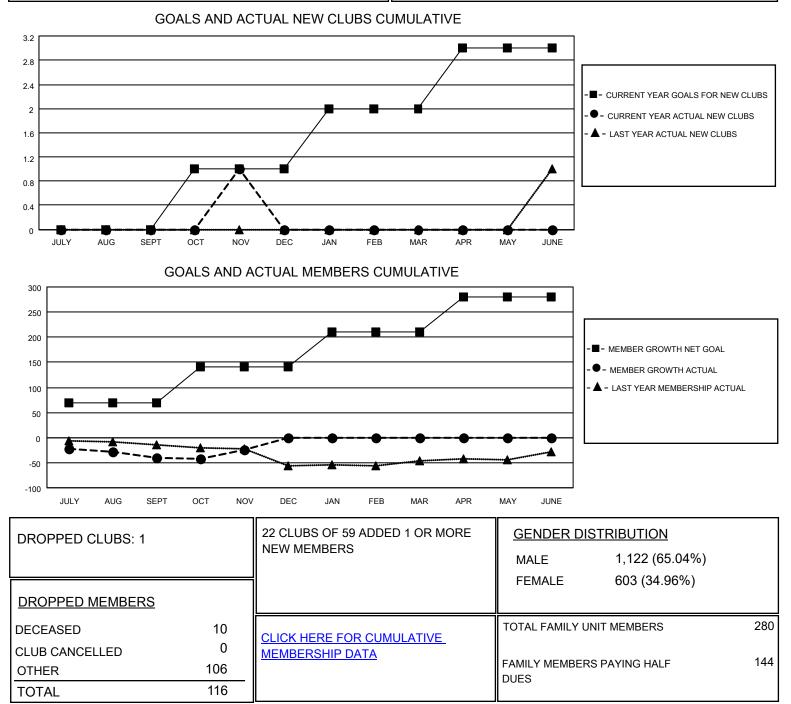

## LOCATION TEXAS

District 2 X1

Results as of: 11/30/2020

| Clubs                 |               |           |               | Members               |                           |                         |                                                    |
|-----------------------|---------------|-----------|---------------|-----------------------|---------------------------|-------------------------|----------------------------------------------------|
| RESULTS FOR 2020-2021 |               |           |               | RESULTS FOR 2020-2021 |                           |                         |                                                    |
| QUARTER               | NEW CLUB GOAL | NEW CLUBS | DROPPED CLUBS | QUARTER               | IEMBER GROWTH NET<br>GOAL | MEMBER GROWTH<br>ACTUAL | DROPPED<br>MEMBERS ACTUAL<br>(including transfers) |
| JULY/AUG/SEPT         | 0             | 0         | 0             | JULY/AUG/SEP1         | т 70                      | 48                      | 84                                                 |
| OCT/NOV/DEC           | 1             | 1         | 1             | OCT/NOV/DEC           | 70                        | 47                      | 32                                                 |
| JAN/FEB/MAR           | 1             | 0         | 0             | JAN/FEB/MAR           | 70                        | 0                       | 0                                                  |
| APR/MAY/JUNE          | 1             | 0         | 0             | APR/MAY/JUNE          | 70                        | 0                       | 0                                                  |